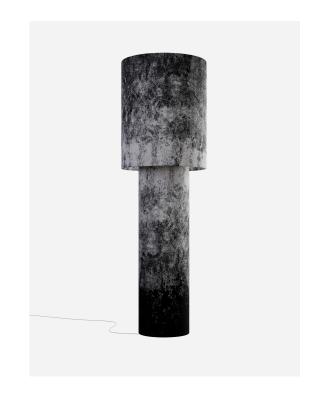

PIPE, design by Diesel Creative Team, 2021

Terra

Shapes reminiscent of large factory pipes, dematerialized and lightened by their fabric nature. These are the Pipe lamps, which stand out due to their large size and the warm light diffused over the entire surface.

| Pipe Medium                          |                                         | Light source         | )<br>-           | Frame |    | Diffuser: Cotton-Linen |      |      | Code            |
|--------------------------------------|-----------------------------------------|----------------------|------------------|-------|----|------------------------|------|------|-----------------|
| 28.35° ø 72 cm                       |                                         | E27 LED<br>• 2 × 25W |                  | _     |    | Black                  |      |      | 507002          |
| 43.5"<br>110.5 cm<br>13.78"<br>35 cm | 61.22"<br>155.5 cm<br>28.35"<br>9.72 cm |                      |                  | _     |    | Wł                     | nite |      | 507001          |
| Net weight: 9.00 kg                  | Gross weight: 0.00 kg                   | Parcels: N°3         | Volume: 0.000 m³ | ]     | C€ | Dim 💩                  | EAC  | IP20 | Energy Saving 🕸 |

| Pipe Large                                               | Light source         | Frame                | Diffuser: Cotton-Linen                    | Code            |
|----------------------------------------------------------|----------------------|----------------------|-------------------------------------------|-----------------|
| 23.23°<br>\$59 cm<br>74 cm                               | E27 LED<br>• 2 × 25W | _                    | Black                                     | 507004          |
| 45.28°<br>115 cm<br>13.78°<br>35 cm<br>23.23°<br>ø 59 cm |                      | _                    | White                                     | 507003          |
| Net weight: 8.50 kg Gross weight: 0.00 kg                | Parcels: N°3 Volume: | 0.000 m <sup>3</sup> | <b>C€</b> Dim <b>③</b> - <b>[∏</b> [ IP20 | Energy Saving 💲 |